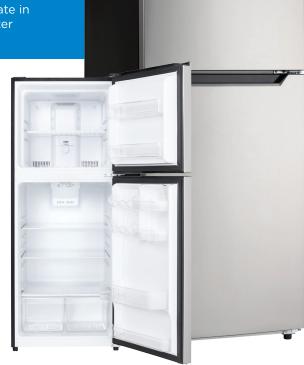

- Perfect for apartments, offices, and small space living
- Frost Free Operation: Enjoy maintenance free use, this unit automatically defrosts in order to prevent ice build up
- Ample Storage: 2.5 adjustable glass shelves with 5 door shelves, including tall bottle storage
- Seamless Fit: Reversible door for left and right swing.
- Handle-free opening with hidden hinge
- Clean Look: Clear vegetable crisper and interior LED lighting
- Smart Design: Modern, smudge free, stainless look
- Controlled Airflow: Specially designed interior provides the ultimate in controlled air flow without loss of space or storage capacity. Better airflow means longer shelf life for all your groceries